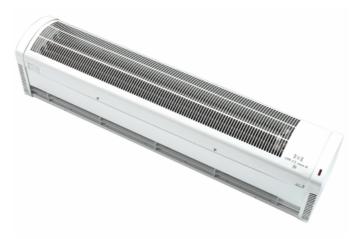

## **COR-6-1000N** with regulation

Item number: 310.34.2605.3

€ 2.922,38

EAN: 8413893182791

Facilitate access. Reduces drag, heat release and dust absorption.

**Air curtain COR - N** has many applications. COR air curtain is specially designed for use over entrance doors in shops, warehouses etc. entrance doors and smaller gates with a max. height of 4.0 m but can also be used for heating and drying in industry.

COR-N air curtain can also be supplied without heating.

NOTE: It is important that the device covers the entire port opening. Please request additional technical information such as wiring diagrams.

## **Specifications**

Energy consumption [W]6000Luftmængde ved 0 Pascal [m3/t]1400ControlRegulationMaterialWhite painted steel

Thermex Scandinavia A/S . Farøvej 30 . 9800 Hjørring +45 9892 6233 . info@thermex.dk