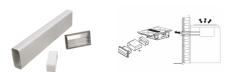

## Exhaust kit 7

Item number: 535.21.1295.9

€488,91

EAN: 5703347533310

Exhaust kit for cooker hoods integrated into cooktops when you want exhaust directly backward.

Exhaust kit 7 is used for cooker hoods integrated into cooktops and similar built-in cooker hoods. It can be used if you want to direct the exhaust directly backward, out through the outer wall to the outdoors. The set consists of: Flat duct, 1 meter (shortened to fit the thickness of the wall), Duct connector, External grille in stainless steel with non return valve