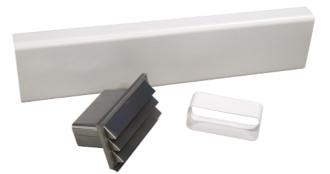

## Exhaust kit 7

Item number: 535.21.1295.9

€488,91

EAN: 5703347533310

Exhaust kit for cooker hoods integrated into cooktops when you want exhaust directly backward.

Exhaust kit 7 is used for cooker hoods integrated into cooktops and similar built-in cooker hoods. It can be used if you want to direct the exhaust directly backward, out through the outer wall to the outdoors. The set consists of: Flat duct, 1 meter (shortened to fit the thickness of the wall), Duct connector, External grille in stainless steel with non return valve