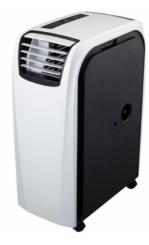

## **Super Cooler**

Item number: 602.09.9400.2

€ 690,53

EAN: 5703347604881

Super Cooler/Heater can quickly solve smaller cooling and heating needs

Thermex SuperCooler/ Heater VII can quickly solve smaller cooling and heating needs. The Super Heater is delivered complete, ready to plug into the socket. The exhaust hose is led to a window or through a wall. The facility's various functions make it usable all year round. The Super Heater is easily moved to places where the cooling or heating needs are greatest. Is suitable as a "spot-cooler" or "spot-heater" in larger rooms.