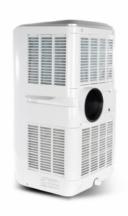

## **Super Cooler Cryo**

Item number: 602.40.1000.2 € 1.314,51

EAN: 8010300650036

SuperCooler Kryo can quickly solve smaller cooling and heating needs

SuperCooler Kryo can quickly solve smaller cooling and heating needs. SuperCooler Kryo is delivered complete, ready to plug into the socket. The exhaust hose is led to a window or through a wall. The facility's various functions make it usable all year round. SuperCooler Kryo is easily moved to places where the cooling or heating needs are greatest. Is suitable as a "spot-cooler" or "spot-heater" in larger rooms.